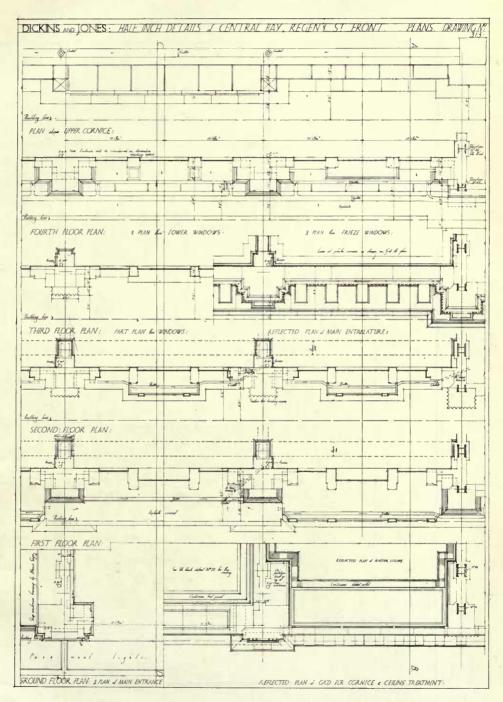

### MODERN BUSINESS PREMISES.

|                                                            | PAGE     |                                                  | PAGE                       |
|------------------------------------------------------------|----------|--------------------------------------------------|----------------------------|
| FRASER, PERCIVAL M., II, New Court, Lincoln's Inn Fields,  |          | TANNER, MESSRS. HENRY, 12, Regent Street, S.W.   |                            |
| W.C.1.                                                     |          | Main Entrance Front Detail Elevation             | 48~49                      |
| The Mill, Erith, Kent                                      | 26       | Ground Floor Plan                                | 50                         |
| GOLDSMITH, F. T. W., & WESTBVE, I, Verulam Buildings,      |          | Plans of Details                                 | 51                         |
| W.C.r.                                                     |          | Sections C.D. and A.B., Half-inch Detail, Centre |                            |
| Norway House, S.W.: Main Entrance                          | I        | Bay, Regent Street                               | 52-55                      |
| ,, Interior of Vestibule                                   | 4        | Half-inch Detail of Second Bay                   | 54                         |
| HAMP, STANLEY (Collcutt & Hamp), 20, Red Lion Square, W.C. |          | North Block Details, Fourth Floor                | 55                         |
| Nos. 2 and 4, St. Mary Axe, E.C.3: Interior Hall           | 16       | Library Detail                                   | 50                         |
| ,, Interior Hall                                           | 17       | Restaurant Detail                                | 55<br>56<br>57<br>57<br>61 |
| Halmle & Corbett, New York, and Bush House, Aldwych.       |          | Half-inch Detail of Pavilion on Regent St. Front | 57                         |
| Bush House, Aldwych, International Sales Building          | 2-3      | Entrance to Lifts                                | 01                         |
| Jones, Campbell, Son & Smithers, 9, Dowgate Hill, E.C.     |          | Main Staircase                                   | 61                         |
| New Premises, King William Street                          | 28       | Sections through Regent Street and Argyll Place  |                            |
| New Bank in Euston Road                                    | 64       | Elevations                                       | 62-65                      |
| Prince's House, Kingsway                                   | 29       | TREHEARN & NORMAN, Winsor House, Kingsway, W.C.  |                            |
| NIVEN & WIGGLESWORTH, 7, John Street, Bedford Row, W.C.    |          | Africa House, Kingsway: Main Entrance            | 6                          |
| Swedish Chamber of Commerce                                | 32       | ,, ,, Vestibule                                  | 7                          |
| RICHARDSON & GILL, 41, Russell Square, W.C.                | 10.00    | ,, ,, Main Facade                                | 8-9                        |
| Moorgate Hall Main Entrance Detail                         | 18       | ,, ,, Elevation                                  | 10                         |
| TANNER, MESSRS. HENRY, 12, Regent Street, S.W.             |          | " " Elevation                                    | II                         |
| Dickens & Jones' New Premises, Regent Street, W            | 33       | " " Detail                                       | 12-15                      |
| Detail                                                     | 34       | ,, ,, Back Elevation                             | 14                         |
| Side Entrance                                              | 35<br>36 | ", ", Third Floor Plan                           | 15                         |
| Front Elevation                                            | 36       | " " Ground Floor Plan                            | 20-21                      |
| Main Entrace to Regent Street                              | 37       | " " Detail                                       | 24-25                      |
| Ground Floor, Interior View                                | 38       | WALLIS. GILBERT & PARTNERS, 29, Roland Gardens,  |                            |
| Typical Sales Department                                   | 39       | Gloucester Road, W.                              |                            |
| Typical Sales Department                                   | 40       | General Electric Co., Witton, Birmingham—        |                            |
| Ladies Waiting Lounge                                      | 41       | Main Entrance                                    | 19                         |
| Back Elevation in Argyll Street                            | 42-43    | Administrative Office                            | 22                         |
| Elevation to Argyll Place                                  | 44       | Entrance Hall                                    | 25                         |
| Elevation to Little Argyll Street                          | 45       | Barker & Dobson, Liverpool                       | 27                         |
| Section on Line DD                                         | 46       | WILLS, F. R. GOULD                               |                            |
| Section AA                                                 | 47       | The Commercial Bank, Gracechurch Street, E.C     | 50-51                      |
|                                                            |          |                                                  |                            |